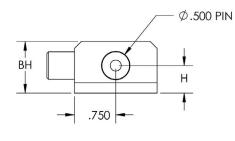

## PIN

|      | Ρ  | Pin Diameter       | .500 |
|------|----|--------------------|------|
|      | Е  | Extension          | 1.16 |
|      | R1 | Handle Extension   | 1.00 |
|      | R2 | Handle Extension   | 1.50 |
| BODY |    |                    |      |
|      | L  | Length             | 2.00 |
|      | w  | Width              | 1.50 |
|      | т  | Material Thickness | .125 |
|      | н  | Height             | .500 |
|      | BH | Body Height        | .940 |
|      |    |                    |      |