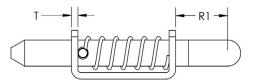

## PIN

|      | Ρ  | Pin Diameter       | .500 |
|------|----|--------------------|------|
|      | Е  | Extension          | 1.16 |
|      | R1 | Handle Extension   | 1.00 |
|      | R2 | Handle Extension   | 1.50 |
| BODY |    |                    |      |
|      | L  | Length             | 2.00 |
|      | w  | Width              | 1.50 |
|      | т  | Material Thickness | .125 |
|      | н  | Height             | .500 |
|      | BH | Body Height        | .940 |
|      |    |                    |      |