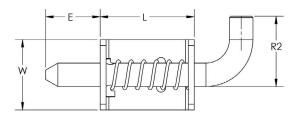

## PIN

|      | Ρ  | Pin Diameter       | .500 |
|------|----|--------------------|------|
|      | Е  | Extension          | 1.16 |
|      | R1 | Handle Extension   | 1.00 |
|      | R2 | Handle Extension   | 1.50 |
| BODY |    |                    |      |
|      | L  | Length             | 2.00 |
|      | w  | Width              | 1.50 |
|      | т  | Material Thickness | .125 |
|      | н  | Height             | .500 |
|      | BH | Body Height        | .940 |
|      |    |                    |      |