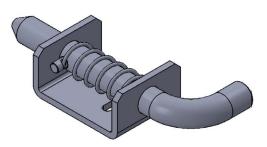

# Heavy Duty Spring Latch Series 787

The Paneloc 787 Series Spring Latch features a 1/2" pin with a holdback.

These large rugged latches feature a closed knuckle for added durability and strength making them well suited for truck and trailer bodies.