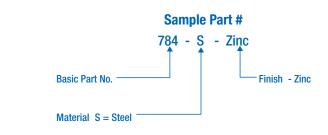

Available in plain steel, or with zinc plating.

## **ORDERING INFORMATION**

\*Please specify hole and handle requirements when placing order.

142 Brickyard Road P.O Drawer 547 Farmington, CT 06034

Ph: 860-677-6711 F: 860-677-8606 paneloc.com