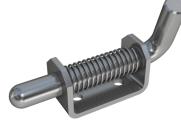

## Heavy Duty Spring Latch Series 784

The 784 Series Spring Latch is one of the strongest, most heavy-duty latches in Paneloc's product line, with a 3/4" pin and closed knuckle for added durability and strength.

This part is available with a cable-ready pin or handle. The 784 is available with two holes, pem studs or in a no-hole version for welding. It is ideally suited for truck and trailer bodies and railcars.