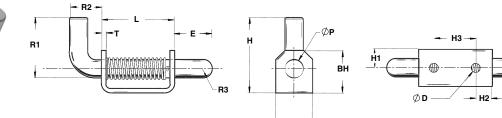

| PIN         |    |                  |      | BOD | Y         |                    |      |
|-------------|----|------------------|------|-----|-----------|--------------------|------|
|             | P  | Pin Diameter     | .750 |     | W         | Width              | 1.50 |
| *           | E  | Extension        | 1.56 |     | BH        | Body Height        | 1.75 |
|             | R2 | Handle Extension | 1.87 |     | L         | Length             | 3.00 |
|             | DH | Handle Hole      | .437 |     | Н         | Height             | 1.00 |
|             |    |                  |      |     | т         | Material Thickness | .187 |
| MATERIAL    |    |                  |      |     |           |                    |      |
| Designation |    |                  |      |     | S = Steel |                    |      |
| FINISH      |    |                  |      |     |           |                    |      |
|             |    |                  |      |     |           |                    |      |