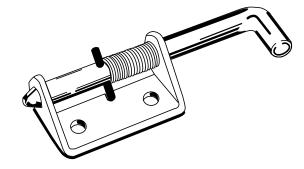

#### WITH HOLDBACK:

# WITHOUT HOLDBACK:

The Paneloc heavy-duty 720 Series spring latch features a 1/2" pin diameter. This large, rugged latch is available in steel or stainless steel and has a closed knuckle for added durability and strength. It is ideally suited for truck bodies, utility vehicles, horse trailers and more. The offset body design provides more flexibility with placement on tight applications.