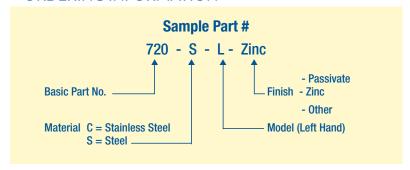

# ORDERING INFORMATION

Special forms, offsets, hole sizes or welding projections are available to your specifications.

\*Designates dimensions that can be altered to meet your specifications.

## MODEL

| Designation | on        | R | Right Hand  |
|-------------|-----------|---|-------------|
| С           | Stainless | L | Left Hand   |
| S           | Steel     | U | Unassembled |

## **MATERIAL**

# **FINISH**

Most commercial finishes are available including zinc plate on steel, passivate and electropolishing on stainless steel.