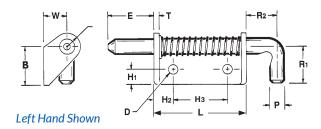

## PIN

|   | Р  | Pin Diameter     | .500  |
|---|----|------------------|-------|
| * | Ε  | Extension        | 1.50  |
|   | R1 | Handle Extension | 1.218 |
|   | R2 | Handle Extension | 1.000 |

#### **BODY**

|   | L  | Length        | 3.000 |
|---|----|---------------|-------|
|   | W  | Width         | .750  |
|   | В  | Height        | 1.250 |
|   | Т  | Thickness     | .187  |
|   | H1 | Hole Location | .500  |
|   | H2 | Hole Location | .625  |
|   | НЗ | Hole Location | 1.750 |
| * | D  | Hole Diameter | .328  |