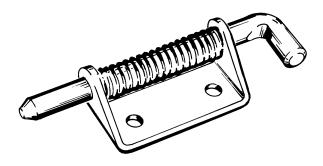

#### WITH HOLDBACK:

# WITHOUT HOLDBACK:

The Paneloc heavy-duty 720 Series spring latch features a 1/2" pin diameter. This large, rugged latch is available in steel or stainless steel and has a closed knuckle for added durability and strength. It is ideally suited for truck bodies, utility vehicles, horse trailers and more. The offset body design provides more flexibility with placement on tight applications.