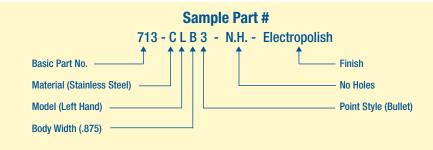

## P E Spring Latch Series 713 R L/2R PIN BODY Ρ **Pin Diameter** .187 L Length 2.000 \* Width A Е Extension .375 W .625 Handle Length Width **B R1** .687 .875 \* Handle Extension **Thickness R2** .312 т .050 H1 **Hole Location** .187 H2 **Hole Location** .250 MATERIAL MODEL R Steel **Stainless** Aluminum **Right Handed** S С Designation Α L Left Handed 12L14 303 SS Unassembled **Pin Type** U Body 1010 304 5052 Spring 302 302 302 PH15-7 MO **C-Ring** PH15-7 MO PH15-7 MO **POINT STYLE** 2 1 3 5 Other styles available including long extensions Bullet 90° Cone Ball Flat 60° Cone

## **FINISH**

Most commercial finishes are available including zinc plate on steel, passivate and electropolishing on stainless steel, and anodize on aluminum.

## **ORDERING INFORMATION**

\*Designates dimensions that can be altered to meet your specifications.

142 Brickyard Road P.O Drawer 547 Farmington, CT 06034

Ph: 860-677-6711 F: 860-677-8606 paneloc.com