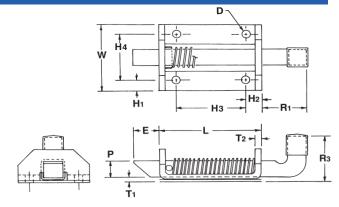

| Р    | Pin Size         | .500  |
|------|------------------|-------|
| * E  | Extension        | .750  |
| R1   | Handle Length    | 1.250 |
| R3   | Handle Extension | 1.375 |
|      | BODY (02)        |       |
| L    | Length           | 2.875 |
| * W  | Width            | 2.000 |
| T1   | Thickness        | .190  |
| T2   | Thickness        | .190  |
| * H1 | Hole Location    | .312  |
| * H2 | Hole Location    | .468  |
| Н3   | Hole Location    | 1.930 |
| H4   | Hole Location    | 1.375 |

#### MATERIAL

\* D Hole Diameter

C = Stainless S= Stainless