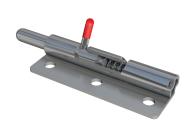

## Spring Release Latch **Series 780**

The Paneloc 780 Spring Latch has a unique design that allows it to lock in an open or closed position.

It's a great option for applications that require a door or gate to be able to swing freely while in use, but otherwise be locked securely in place.

It features a ball point style %" pin and is stocked in zinc-plated steel, though it can also be manufactured in stainless steel upon request. Installation is simple and inexpensive using screws or rivets.