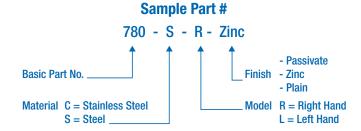

## **FINISH**

Most commercial finishes are available, including zinc on steel, passivate and electropolishing on stainless steel, and anodize on aluminum.

L = Left Handed

U = Unassembled

## **ORDERING INFORMATION**

<sup>\*</sup>Designates dimensions that can be altered to meet your specifications.

S = Steel