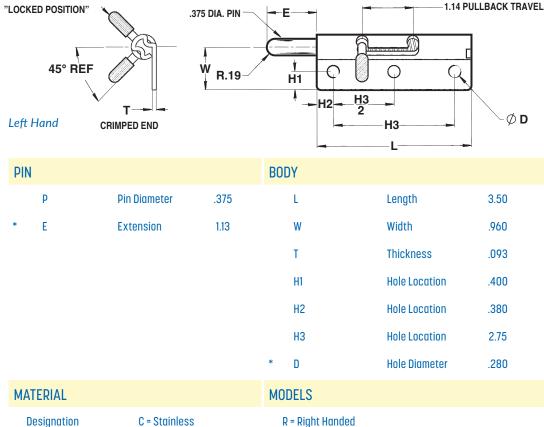

It features a ball point style %" pin and is stocked in zinc-plated steel, though it can also be manufactured in stainless steel upon request. Installation is simple and inexpensive using screws or rivets.

All styles are manufactured to close tolerances. End play and side play are held to a minimum, ensuring a precision fit and smooth operation.

## **FINISH**

Most commercial finishes are available, including zinc on steel, passivate and electropolishing on stainless steel, and anodize on aluminum.

L = Left Handed

U = Unassembled

## **ORDERING INFORMATION**

<sup>\*</sup>Designates dimensions that can be altered to meet your specifications.

S = Steel