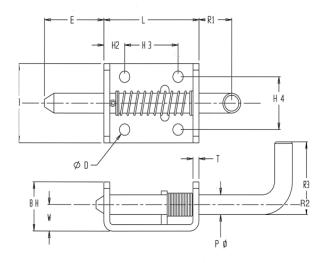

## PIN

|   | Р  | Pin Diameter     | .375 |
|---|----|------------------|------|
| * | Ε  | Extension        | 1.25 |
|   | R1 | Handle Extension | .69  |
|   | R2 | Handle Extension | 1.38 |

## **BODY**

|   | L  | Length             | 1.50  |
|---|----|--------------------|-------|
|   | W  | Width              | 1.50  |
|   | Т  | Material Thickness | .125  |
|   | Н  | Height             | .5    |
|   | ВН | Body Height        | .94   |
|   | H2 | Hole Location      | .440  |
|   | НЗ | Between Centers    | 1.125 |
|   | H4 | Between Centers    | 1.00  |
| * | D  | Hole Diameter      | .218  |
|   |    |                    |       |