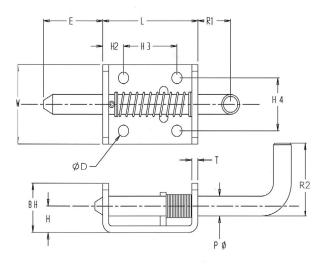

## PIN

|   | Р  | Pin Diameter     | .375 |
|---|----|------------------|------|
| * | Ε  | Extension        | 1.25 |
|   | R1 | Handle Extension | .690 |
|   | R2 | Handle Extension | 1.38 |

# **BODY**

| L   | Length             | 2.00  |
|-----|--------------------|-------|
| W   | Width              | 1.50  |
| Т   | Material Thickness | .125  |
| Н   | Height             | .500  |
| ВН  | Body Height        | .940  |
| H2  | Hole Location      | .440  |
| Н3  | Hole Location      | 1.125 |
| H4  | Hole Location      | 1.00  |
| * D | Hole Diameter      | .218  |