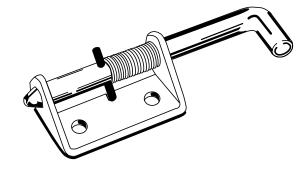

#### WITH HOLDBACK:

## WITHOUT HOLDBACK:

The Paneloc heavy-duty 719 Series spring latch features a 3/8" pin diameter. This large, rugged latch is available in steel or stainless steel and has a closed knuckle for added durability and strength. It is ideally suited for truck bodies, utility vehicles, horse trailers and more. The offset body design provides more flexibility with placement on tight applications.