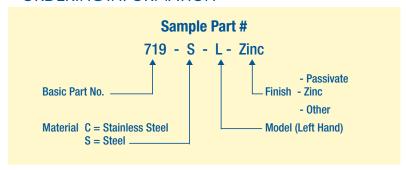

### MATERIAL

| Designati | on        | R | Right Hand  |
|-----------|-----------|---|-------------|
| С         | Stainless | L | Left Hand   |
| S         | Steel     | U | Unassembled |

MODEL

## **FINISH**

Most commercial finishes are available including zinc plate on steel, passivate and electropolishing on stainless steel.

### ORDERING INFORMATION

Special forms, offsets, hole sizes or welding projections are available to your specifications.

\*Designates dimensions that can be altered to meet your specifications.