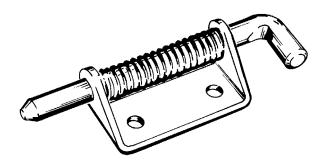

#### WITH HOLDBACK:

## WITHOUT HOLDBACK:

The Paneloc heavy-duty 719 Series spring latch features a 3/8" pin diameter. This large, rugged latch is available in steel or stainless steel and has a closed knuckle for added durability and strength. It is ideally suited for truck bodies, utility vehicles, horse trailers and more. The offset body design provides more flexibility with placement on tight applications.