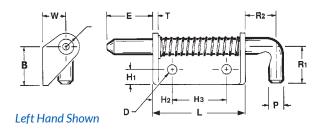

### PIN

|   | P  | Pin Diameter     | .375  |
|---|----|------------------|-------|
| * | Ε  | Extension        | 1.250 |
|   | R1 | Handle Extension | 1.187 |
|   | R2 | Handle Extension | .687  |

## **BODY**

|   | L  | Length        | 2.000 |
|---|----|---------------|-------|
|   | W  | Width         | .656  |
|   | В  | Height        | 1.12  |
|   | Т  | Thickness     | .125  |
|   | H1 | Hole Location | .375  |
|   | H2 | Hole Location | .437  |
|   | Н3 | Hole Location | 1.125 |
| * | D  | Hole Diameter | .265  |

### MATERIAL

| Designati | on        | R | Right Hand  |
|-----------|-----------|---|-------------|
| С         | Stainless | L | Left Hand   |
| S         | Steel     | U | Unassembled |

MODEL