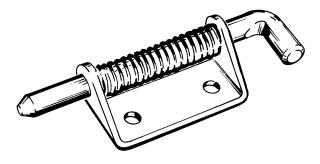

#### WITHOUT HOLDBACK:

The Paneloc heavy-duty 719 Series spring latch features a 3/8" pin diameter. This large, rugged latch is available in steel or stainless steel and has a closed knuckle for added durability and strength. It is ideally suited for truck bodies, utility vehicles, horse trailers and more. The offset body design provides more flexibility with placement on tight applications.