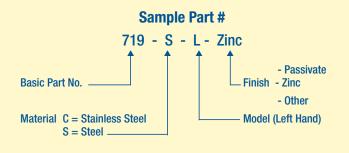

## **ORDERING INFORMATION**

Special forms, offsets, hole sizes or welding projections are available to your specifications.

\*Designates dimensions that can be altered to meet your specifications.

142 Brickyard Road P.O Drawer 547 Farmington, CT 06034