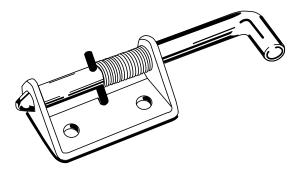

## PANELOC

# Heavy Duty Spring Latch Series 719



#### WITH HOLDBACK:



#### WITHOUT HOLDBACK:



The Paneloc heavy-duty 719 Series spring latch features a 3/8" pin diameter. This large, rugged latch is available in steel or stainless steel and has a closed knuckle for added durability and strength. It is ideally suited for truck bodies, utility vehicles, horse trailers and more. The offset body design provides more flexibility with placement on tight applications.

| PIN         |           |                  |       |             |
|-------------|-----------|------------------|-------|-------------|
|             | Ρ         | Pin Diameter     |       | .375        |
| ¢           | Е         | Extension        |       | 1.250       |
|             | R1        | Handle Extension |       | 1.187       |
|             | <b>R2</b> | Handle Extension |       |