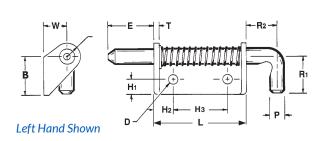

| PIN         |           |                  |       |             |
|-------------|-----------|------------------|-------|-------------|
|             | Ρ         | Pin Diameter     |       | .375        |
| ¢           | Е         | Extension        |       | 1.250       |
|             | R1        | Handle Extension |       | 1.187       |
|             | <b>R2</b> | Handle Extension |       | .687        |
| BODY        |           |                  |       |             |
|             | L         | Length           |       | 2.000       |
|             | W         | Width            |       | .656        |
|             | В         | Height           |       | 1.12        |
|             | т         | Thickness        |       | .12         |
|             | H1        | Hole Location    |       | .375        |
|             | H2        | Hole Location    |       | .437        |
|             | H3        | Hole Location    |       | 1.125       |
| c           | D         | Hole Diameter    |       | .265        |
| MATERIAL    |           |                  | MODEL |             |
| Designation |           |                  | R     | Right Hand  |
|             | С         | Stainless        | L     | Left Hand   |
|             | S         | Steel            | U     | Unassembled |
|             |           |                  |       |             |