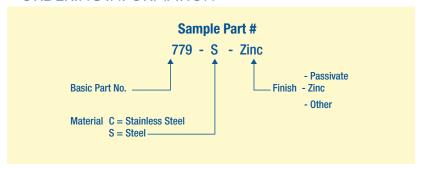

### **MATERIALS**

**Designation:** C = Stainless S = Steel

## **FINISH**

Most commercial finishes are available, including zinc and cadmium on steel, passivate and electropolishing on stainless steel.

### ORDERING INFORMATION

#779 Design locks open, and locks closed.