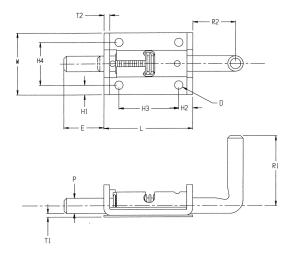

### PIN

|   | Р | Pin Diameter | .50  |
|---|---|--------------|------|
| * | Ε | Extension    | 1.31 |

### **BODY**

| * | L  | Length           | 2.00  |  |
|---|----|------------------|-------|--|
|   | W  | Width            | .500  |  |
|   | T1 | Thickness        | .12   |  |
|   | T2 | Thickness        | .19   |  |
|   | R1 | Handle Lenth     | 2.50  |  |
|   | R2 | Handle Extension | 1.38  |  |
|   | H1 | Hole Location    | .31   |  |
|   | H2 | Hole Location    | .45   |  |
|   | НЗ | Hole Location    | 1.937 |  |
|   | НЗ | Hole Location    | 1.380 |  |
| * | D  | Hole Diameter    | .27   |  |
|   |    |                  |       |  |