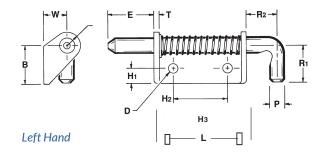

## PIN (01)

|   | Р  | Pin Diameter     | .375  |
|---|----|------------------|-------|
| * | Ε  | Extension        | 1.250 |
|   | R1 | Handle Extension | 1.187 |
|   | R2 | Handle Extension | .687  |

## **BODY (02)**

|   | L  | Length        | 2.000 |
|---|----|---------------|-------|
|   | W  | Width         | .656  |
|   | В  | Height        | 1.12  |
|   | T  | Thickness     | .12   |
|   | H1 | Hole Location | .375  |
|   | H2 | Hole Location | .437  |
|   | НЗ | Hole Location | 1.125 |
| * | D  | Hole Diameter | .265  |