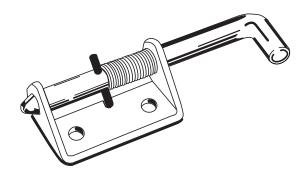

# Heavy Duty Spring Latch **Series 719**

Also available with hold back feature.

Paneloc heavy-duty spring latches are available in 3/8" and 1/2" pin diameters. These large, rugged latches are available in steel or stainless steel and have a closed knuckle for added durability and strength.