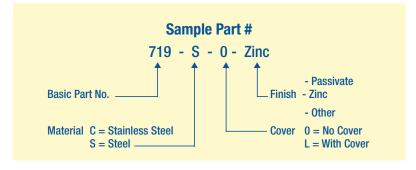

### **MATERIAL**

| <b>Designation C</b> = Stainless | R = Right Hand         |
|----------------------------------|------------------------|
| <b>S</b> = Steel                 | L = Left Hand          |
|                                  | <b>U</b> = Unassembled |

## **FINISH**

Most commercial finishes are available, including zinc and cadmium on steel, passivate and electropolishing on stainless steel.

#### ORDERING INFORMATION

Special forms, offsets, hole sizes or welding projections are available to your specifications.

\*Designated dimensions can be altered to meet your specifications.