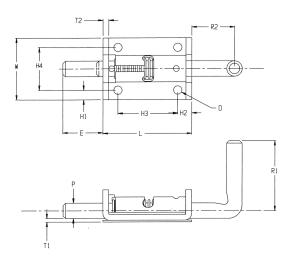

## PIN

|      | Ρ         | Pin Diameter     | .50   |
|------|-----------|------------------|-------|
| *    | E         | Extension        | 1.31  |
| BODY |           |                  |       |
| *    | L         | Length           | 2.00  |
|      | w         | Width            | .500  |
|      | <b>T1</b> | Thickness        | .12   |
|      | <b>T2</b> | Thickness        | .19   |
|      | R1        | Handle Lenth     | 2.50  |
|      | R2        | Handle Extension | 1.38  |
|      | H1        | Hole Location    | .31   |
|      | H2        | Hole Location    | .45   |
|      | H3        | Hole Location    | 1.937 |
|      | H3        | Hole Location    | 1.380 |
| *    | D         | Hole Diameter    | .27   |