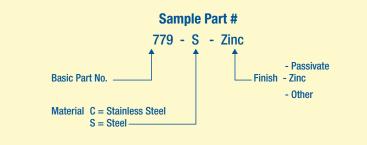

#### MATERIALS

Designation: C = Stainless S = Steel

## **FINISH**

Most commercial finishes are available, including zinc and cadmium on steel, passivate and electropolishing on stainless steel.