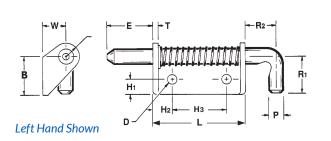

|             |                  | <b>PART NUMBERS</b> |             |
|-------------|------------------|---------------------|-------------|
| PIN         |                  | 719                 | 720         |
| Р           | Pin Diameter     | .375                | .500        |
| * Е         | Extension        | 1.250               | 1.500       |
| R1          | Handle Extension | 1.187               | 1.218       |
| R2          | Handle Extension | .687                | 1.000       |
| BODY        |                  |                     |             |
| L           | Length           | 2.000               | 3.000       |
| н           | Height           | .656                | .750        |
| W           | Width            | 1.12                | 1.250       |
| т           | Thickness        | .125                | .187        |
| H1          | Hole Location    | .375                | .500        |
| H2          | Hole Location    | .437                | .625        |
| H3          | Hole Location    | 1.125               | 1.750       |
| * D         | Hole Diameter    | .265                | .328        |
| MATERIAL    |                  | MODEL               |             |
| Designation |                  | R                   | Right Hand  |
| С           | Stainless        | L                   | Left Hand   |
| S           | Steel            | U                   | Unassembled |
| FINISH      |                  |                     |             |

### **ORDERING INFORMATION**

Special forms, offsets, hole sizes or welding projections are available to your specifications.

Extension retracts 1.35", so that it cannot fully retract into body. \* Designates dimensions that can be altered to meet your specifications.