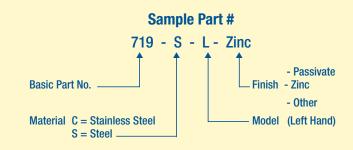

|             |                  | <b>PART NUMBERS</b> |             |
|-------------|------------------|---------------------|-------------|
| PIN         |                  | 719                 | 720         |
| Р           | Pin Diameter     | .375                | .500        |
| * Е         | Extension        | 1.250               | 1.500       |
| R1          | Handle Extension | 1.187               | 1.218       |
| R2          | Handle Extension | .687                | 1.000       |
| BODY        |                  |                     |             |
| L           | Length           | 2.000               | 3.000       |
| н           | Height           | .656                | .750        |
| W           | Width            | 1.12                | 1.250       |
| т           | Thickness        | .125                | .187        |
| H1          | Hole Location    | .375                | .500        |
| H2          | Hole Location    | .437                | .625        |
| H3          | Hole Location    | 1.125               | 1.750       |
| * D         | Hole Diameter    | .265                | .328        |
| MATERIAL    |                  | MODEL               |             |
| Designation |                  | R                   | Right Hand  |
| С           | Stainless        | L                   | Left Hand   |
| S           | Steel            | U                   | Unassembled |
| FINISH      |                  |                     |             |

Most commercial finishes are available, including zinc plate on steel, passivate and electropolishing on stainless steel.