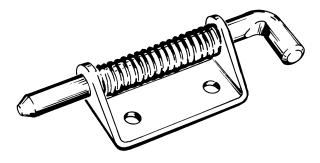

#### WITH HOLDBACK:

#### WITHOUT HOLDBACK:

The Paneloc heavy-duty 719-720 Series spring latches are available in 3/8" and 1/2" pin diameters, respectively. These large, rugged latches are available in steel or stainless steel and have a closed knuckle for added durability and strength. They are ideally suited for truck bodies, utility vehicles, horse trailers and more. The offset body design provides more flexibility with placement on tight applications.