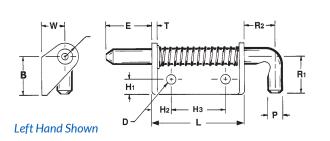

#### WITHOUT HOLDBACK:

The Paneloc heavy-duty 719-720 Series spring latches are available in 3/8" and 1/2" pin diameters, respectively. These large, rugged latches are available in steel or stainless steel and have a closed knuckle for added durability and strength. They are ideally suited for truck bodies, utility vehicles, horse trailers and more. The offset body design provides more flexibility with placement on tight applications.

|             |           |                  | PART NUMBERS |             |
|-------------|-----------|------------------|--------------|-------------|
| PI          | IN        |                  | 719          | 720         |
|             | Ρ         | Pin Diameter     | .375         | .500        |
| *           | Е         | Extension        | 1.250        | 1.500       |
|             | <b>R1</b> | Handle Extension | 1.187        | 1.218       |
|             | <b>R2</b> | Handle Extension | .687         | 1.000       |
| BODY        |           |                  |              |             |
|             | L         | Length           | 2.000        | 3.000       |
|             | н         | Height           | .656         | .750        |
|             | W         | Width            | 1.12         | 1.250       |
|             | т         | Thickness        | .125         | .187        |
|             | H1        | Hole Location    | .375         | .500        |
|             | H2        | Hole Location    | .437         | .625        |
|             | H3        | Hole Location    | 1.125        | 1.750       |
| *           | D         | Hole Diameter    | .265         | .328        |
| MATERIAL    |           | MODE             | -            |             |
| Designation |           | R                | Right Hand   |             |
|             | С         | Stainless        | L            | Left Hand   |
|             | S         | Steel            | U            | Unassembled |
| INISH       |           |                  |              |             |