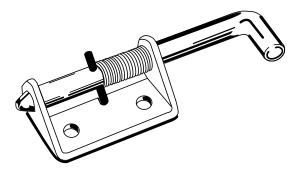

#### WITH HOLDBACK:

#### WITHOUT HOLDBACK:

The Paneloc heavy-duty 719-720 Series spring latches are available in 3/8" and 1/2" pin diameters, respectively. These large, rugged latches are available in steel or stainless steel and have a closed knuckle for added durability and strength. They are ideally suited for truck bodies, utility vehicles, horse trailers and more. The offset body design provides more flexibility with placement on tight applications.