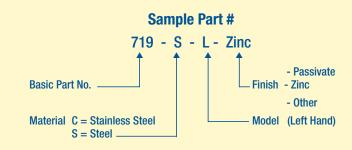

|             |           |                  | PART NUMBERS |             |
|-------------|-----------|------------------|--------------|-------------|
| PI          | IN        |                  | 719          | 720         |
|             | Ρ         | Pin Diameter     | .375         | .500        |
| *           | Е         | Extension        | 1.250        | 1.500       |
|             | <b>R1</b> | Handle Extension | 1.187        | 1.218       |
|             | <b>R2</b> | Handle Extension | .687         | 1.000       |
| BODY        |           |                  |              |             |
|             | L         | Length           | 2.000        | 3.000       |
|             | н         | Height           | .656         | .750        |
|             | W         | Width            | 1.12         | 1.250       |
|             | т         | Thickness        | .125         | .187        |
|             | H1        | Hole Location    | .375         | .500        |
|             | H2        | Hole Location    | .437         | .625        |
|             | H3        | Hole Location    | 1.125        | 1.750       |
| *           | D         | Hole Diameter    | .265         | .328        |
| MATERIAL    |           | MODE             | -            |             |
| Designation |           | R                | Right Hand   |             |
|             | С         | Stainless        | L            | Left Hand   |
|             | S         | Steel            | U            | Unassembled |
| INISH       |           |                  |              |             |

**FINISH** 

Most commercial finishes are available, including zinc plate on steel, passivate and electropolishing on stainless steel.

### **ORDERING INFORMATION**

Special forms, offsets, hole sizes or welding projections are available to your specifications.

Extension retracts 1.35", so that it cannot fully retract into body. \* Designates dimension can be altered to meet your specifications.