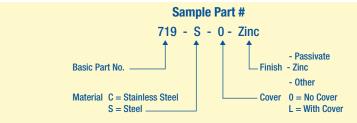

#### **SLAM-LATCH PART NUMBERS**

|          |            |                  | 707   | 708   | 709   | 708W  | 709W  |
|----------|------------|------------------|-------|-------|-------|-------|-------|
|          |            | PIN (01)         |       |       |       |       |       |
|          | Ρ          | Pin Size         | .375  | .437  | .500  | .437  | .500  |
| *        | Е          | Extension        | .562  | .750  | .750  | .750  | .750  |
|          | <b>R1</b>  | Handle Length    | .812  | 1.000 | 1.250 | 1.00  | 1.25  |
|          | R3         | Handle Extension | 1.000 | 1.250 | 1.375 | 1.25  | 1.38  |
|          |            | BODY (02)        |       |       |       |       |       |
|          | L          | Length           | 1.500 | 2.000 | 2.875 | 2.00  | 2.875 |
| *        | W          | Width            | 1.250 | 1.625 | 2.000 | 2.19  | 2.66  |
|          | <b>T1</b>  | Thickness        | .090  | .125  | .190  | .125  | .190  |
|          | <b>T2</b>  | Thickness        | .090  | .120  | .190  | .125  | .187  |
| *        | H1         | Hole Location    | .187  | .250  | .312  | .250  | .300  |
| *        | H2         | Hole Location    | .375  | .375  | .468  | .38   | .47   |
|          | H3         | Hole Location    | .750  | 1.250 | 1.930 | 1.250 | 1.937 |
|          | <b>H</b> 4 | Hole Location    | .875  | 1.125 | 1.375 | 1.687 | 2.060 |
| *        | D          | Hole Diameter    | .171  | .203  | .265  | .205  | .265  |
| ΜΛΤΕΡΙΛΙ |            |                  |       |       |       |       |       |

MATERIAL

C = Stainless S= Steel

## FINISH

Most commercial finishes are available, including zinc and cadmium on steel, passivate and electropolishing on stainless steel.

### **ORDERING INFORMATION**

Special forms, offsets, hole sizes or welding projections are available to your specifications. \*Designated dimensions can be altered to meet your specifications. **W = Wide Body** 