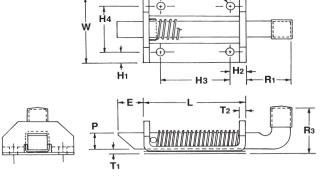

#### **SLAM-LATCH PART NUMBERS**

|          |            |                  | 707   | 708   | 709   | 708W  | 709W  |
|----------|------------|------------------|-------|-------|-------|-------|-------|
|          |            | PIN (01)         |       |       |       |       |       |
|          | Ρ          | Pin Size         | .375  | .437  | .500  | .437  | .500  |
| *        | Е          | Extension        | .562  | .750  | .750  | .750  | .750  |
|          | <b>R1</b>  | Handle Length    | .812  | 1.000 | 1.250 | 1.00  | 1.25  |
|          | R3         | Handle Extension | 1.000 | 1.250 | 1.375 | 1.25  | 1.38  |
|          |            | BODY (02)        |       |       |       |       |       |
|          | L          | Length           | 1.500 | 2.000 | 2.875 | 2.00  | 2.875 |
| *        | W          | Width            | 1.250 | 1.625 | 2.000 | 2.19  | 2.66  |
|          | <b>T1</b>  | Thickness        | .090  | .125  | .190  | .125  | .190  |
|          | <b>T2</b>  | Thickness        | .090  | .120  | .190  | .125  | .187  |
| *        | H1         | Hole Location    | .187  | .250  | .312  | .250  | .300  |
| *        | H2         | Hole Location    | .375  | .375  | .468  | .38   | .47   |
|          | H3         | Hole Location    | .750  | 1.250 | 1.930 | 1.250 | 1.937 |
|          | <b>H</b> 4 | Hole Location    | .875  | 1.125 | 1.375 | 1.687 | 2.060 |
| *        | D          | Hole Diameter    | .171  | .203  | .265  | .205  | .265  |
| ΜΛΤΕΡΙΛΙ |            |                  |       |       |       |       |       |