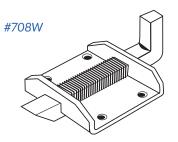

#### Available in 3 sizes:

7/16", 3/8" and 1/2" pins. These rugged latches are ideal for doors, drawers, truck/trailer bodies, construction, farm equipment and all aircraft applications.

D