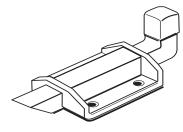

# Slam Latch

Wide Body

#709W

#### Available in 3 sizes:

7/16", 3/8" and 1/2" pins. These rugged latches are ideal for doors, drawers, truck/trailer bodies, construction, farm equipment and all aircraft applications.

D