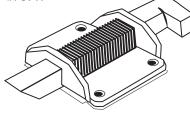

#### Available in 3 sizes:

7/16", 3/8" and 1/2" pins. These rugged latches are ideal for doors, drawers, truck/trailer bodies, construction, farm equipment and all aircraft applications.

D